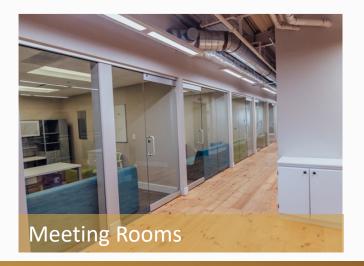

# Hapi Café in Utah, Salt Lake City, United States

**Ground Floor** 

**Ground Floor:** Hapi Cafe, VR/AR Room, Trip Flic

1<sup>st</sup> Floor

Level 1: Co-Workspace: Meeting Rooms | Conference Rooms | Seminar/Training Room | Open Area