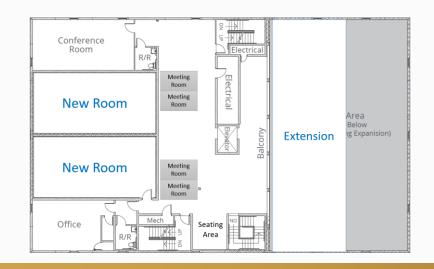

# Hapi Café in Utah, Salt Lake City, United States

**Ground Floor** 

**Ground Floor:** Hapi Cafe, VR/AR Room, Trip Flic

1<sup>st</sup> Floor

Level 1: Co-Workspace: Meeting Rooms | Conference Rooms | Seminar/Training Room | Open Area