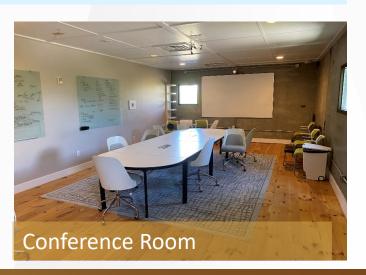

# Hapi Café in Utah, Salt Lake City, United States

**Ground Floor** 

**Ground Floor:** Hapi Cafe, VR/AR Room, Trip Flic

1<sup>st</sup> Floor

Level 1: Co-Workspace: Meeting Rooms | Conference Rooms | Seminar/Training Room | Open Area