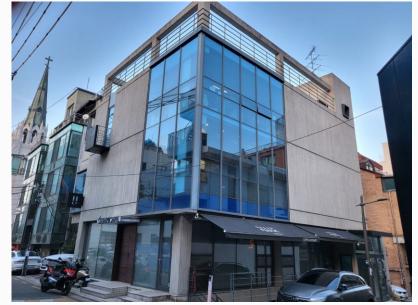

# **Gangnam** | **Seoul** | **South Korea**

# Hapi Cafe in Utah, Salt Lake City, United States

Land Size: 2.34 Acres | Location: 644 North 2000 West Lindon, Utah

View Deck: Utah Building Office

# Hapi Café in Utah, Salt Lake City, United States

**Ground Floor** 

**Ground Floor:** Hapi Cafe, VR/AR Room, Trip Flic

1<sup>st</sup> Floor

Level 1: Co-Workspace: Meeting Rooms | Conference Rooms | Seminar/Training Room | Open Area