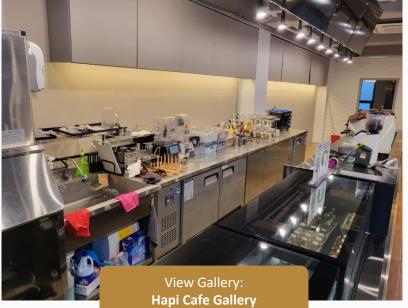

oTechnology



Renewable Energy



**E-Commerce & Social Media** 

# FOOD & BEVERAGE DIVISION

CAFES, COFFEESHOP, CENTRAL KITCHEN













### 4-IN-1 CONCEPT CAFE

4-in-1 Concept
Café with Co-workspace, VR/AR Room & Hapi Travel

### SINGAPORE COFFEESHOP

We have a Killiney franchised stall at 9 Penang Road, Singapore. A renowned local brand since 1919.

# A HEALTHY MEAL = HEALTHY EXPERIENCE FOR MIND AND BODY





### **KETO SUBSCRIPTION MEAL**

Partnering with Ketomei to serve Keto-diet meal in Hapi Cafe.

Members are also able to sign up for Ketomei subscription meal plan

### **HEALTHY SUBSCRIPTION MEAL**

Having healthier meal without much hassle to prepare. Order Fit Fresh subscription meal plan and enjoy freshly made meal.



# **Gangnam** | **Seoul** | **South Korea**

















# Hapi Cafe in Utah, Salt Lake City, United States

Land Size: 2.34 Acres | Location: 644 North 2000 West Lindon, Utah

View Deck: Utah Building Office

# Hapi Café in Utah, Salt Lake City, United States

**Ground Floor** 

**Ground Floor:** Hapi Cafe, VR/AR Room, Trip Flic







1<sup>st</sup> Floor

Level 1: Co-Workspace: Meeting Rooms | Conference Rooms | Seminar/Training Room | Open Area











At 9 Penang Road, #01-13, Singapore 238459



**Killiney** is one of the oldest franchise born out of Singapore. **Founded in late 1919**, in an antiquated yet humble shop, Killiney has now an extensive menu offering a wide variety of local delicacies with 60 over stores globally.

### **EXPANSION**

Leveraging on Alset Group global footprint, Alset is in talks with Killiney to work o