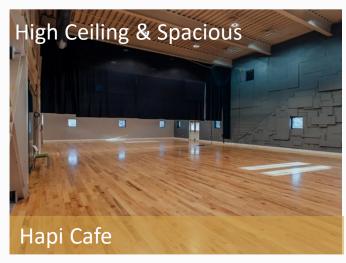

# Hapi Cafe in Utah, Salt Lake City, United States

Land Size: 2.34 Acres | Location: 644 North 2000 West Lindon, Utah

View Deck: Utah Building Office

# Hapi Café in Utah, Salt Lake City, United States

**Ground Floor** 

**Ground Floor:** Hapi Cafe, VR/AR Room, Trip Flic

1<sup>st</sup> Floor

Level 1: Co-Workspace: Meeting Rooms | Conference Rooms | Seminar/Training Room | Open Area