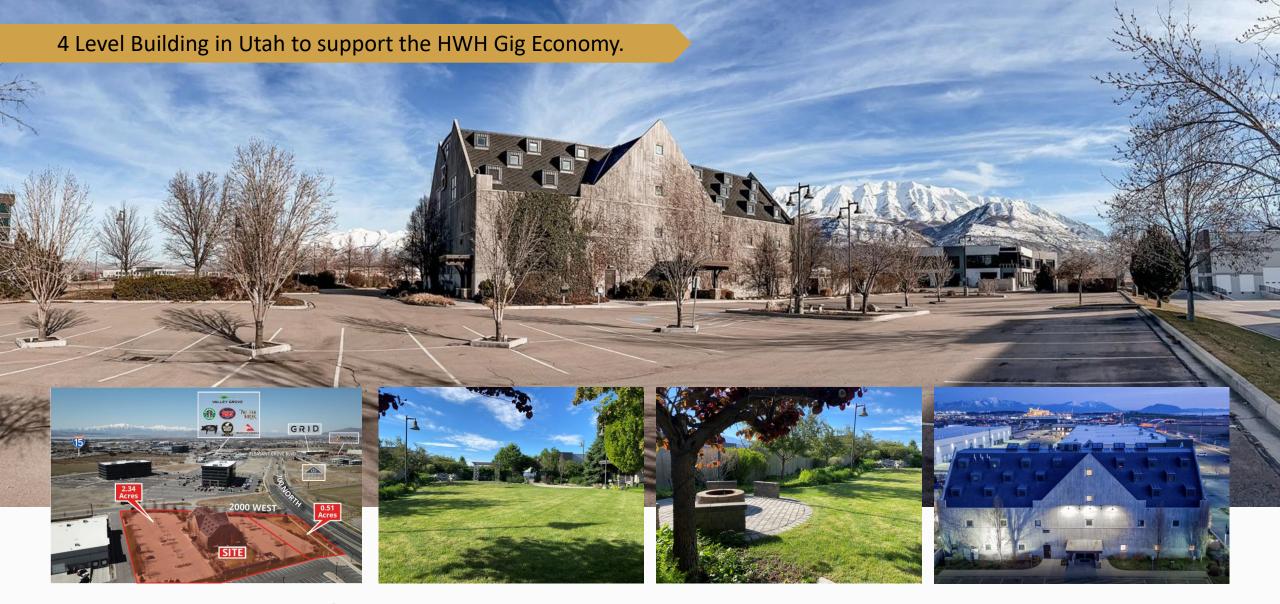

# Hapi Cafe in Utah, Salt Lake City, United States

Land Size: 2.34 Acres | Location: 644 North 2000 West Lindon, Utah

View Deck: Utah Building Office