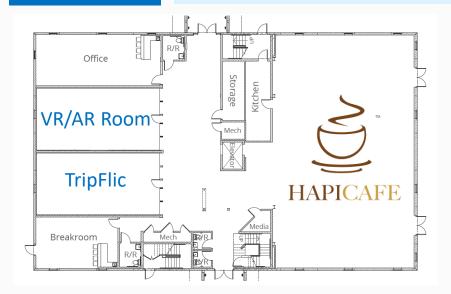

# Hapi Café in Utah, Salt Lake City, United States

**Ground Floor** 

**Ground Floor:** Hapi Cafe, VR/AR Room, Trip Flic

1<sup>st</sup> Floor

Level 1: Co-Workspace: Meeting Rooms | Conference Rooms | Seminar/Training Room | Open Area