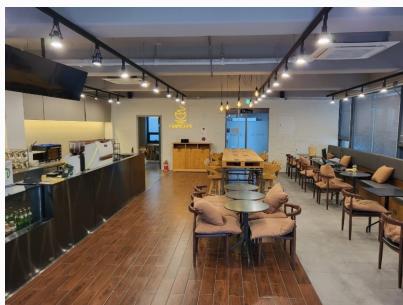

# FOOD & BEVERAGE DIVISION

CAFES, COFFEESHOP, CENTRAL KITCHEN

### 4-IN-1 CONCEPT CAFE

4-in-1 Concept
Café with Co-workspace, VR/AR Room & Hapi Travel

# Hapi Café in Utah, Salt Lake City, United States

**Ground Floor** 

**Ground Floor:** Hapi Cafe, VR/AR Room, Trip Flic

1<sup>st</sup> Floor

Level 1: Co-Workspace: Meeting Rooms | Conference Rooms | Seminar/Training Room | Open Area