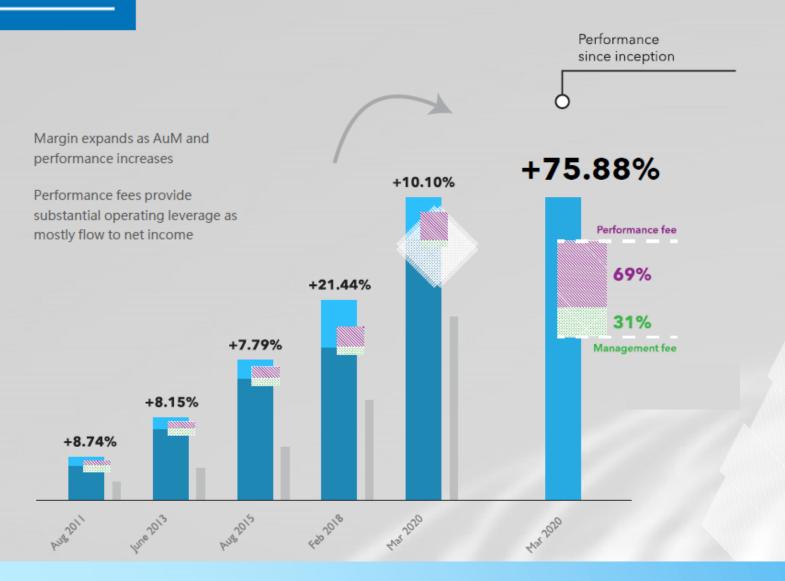

# **TRUE PARTNER CAPITAL (HKSE: 8657)**

Market Cap: US\$ 47.5 Million | AEI ownership: 15.53%

True Partner is an active global volatility arbitrage fund

# AUM over USD \$1.7 Billion

as of 1 Dec 2021

Earnings power and operating leverage

- AuM
- Performance inception before month start
- Performance
- Performance fee
- Management fee

Visit Website: **True Partner** 

# **INSTITUTIONAL HEDGE FUND**

A scalable and highly liquid proprietary algorithmic trading investment fund with attractive risk adjusted returns relative to the volatility and unpredictability of the markets