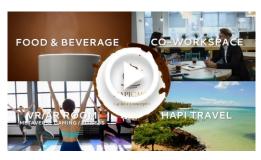

### 4-IN-1 CONCEPT CAFE

4-in-1 Concept
Café with Co-workspace, VR/AR Room & Hapi Travel

Incubate and invest in metaverse related projects and work with Hapi Cafe, to set aside space for patrons of its cafes to enter existing Virtual Reality rooms or games